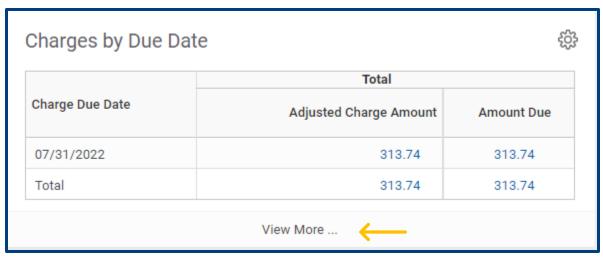

Please monitor your Workday Inbox closely, especially during your Admissions and Financial Aid eligibility periods each academic period!

- 4. To see fees due, review *Charges by Due Date, Account Balances*, or *Charges by Course*.
- 5. Click View More to see additional details.