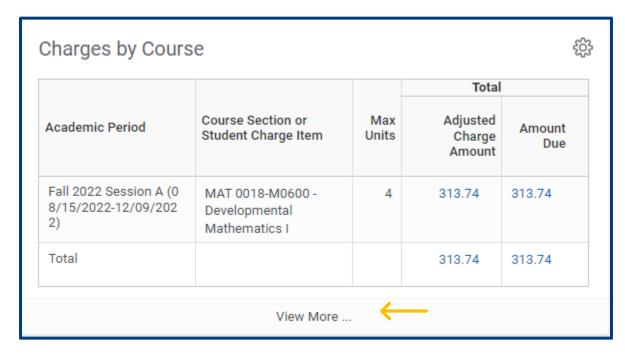

Please monitor your Workday Inbox closely, especially during your Admissions and Financial Aid eligibility periods each academic period!

- 4. To see fees due, review *Charges by Due Date, Account Balances*, or *Charges by Course*.
- 5. Click View More to see additional details.