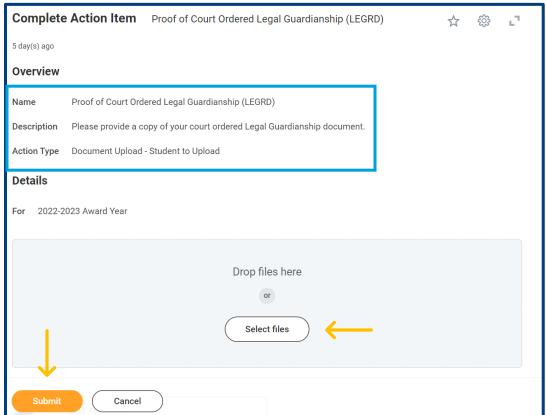

3. Review *My Financial Aid Action Items* and click **Go to Inbox** to view any outstanding action items. Upload the required documents or respond with the information requested. For more details on your Financial Aid Awards and *Action Items*, see our Financial Aid Awards training guide.