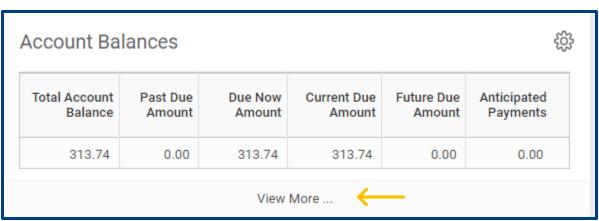

Please monitor your Workday Inbox closely, especially during your Admissions and Financial Aid eligibility periods each academic period!

- 4. To see fees due, review *Charges by Due Date, Account Balances*, or *Charges by Course*.
- 5. Click View More to see additional details.