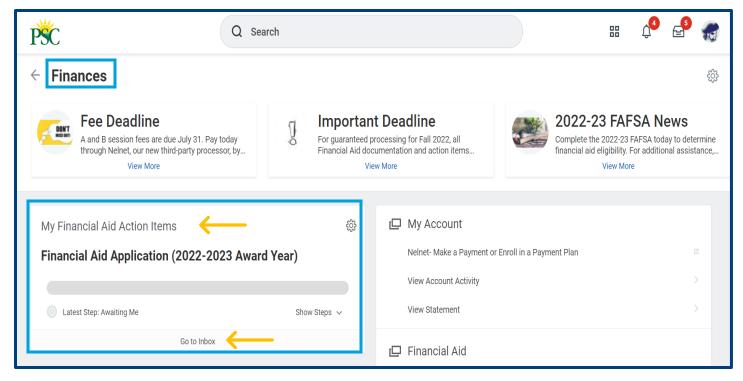

3. Review *My Financial Aid Action Items* and click **Go to Inbox** to view any outstanding action items. Upload the required documents or respond with the information requested. For more details on your Financial Aid Awards and *Action Items*, see our Financial Aid Awards training guide.

Please monitor your Workday Inbox closely, especially during your Admissions and Financial Aid eligibility periods each academic period!

- 4. To see fees due, review *Charges by Due Date, Account Balances*, or *Charges by Course*.
- 5. Click View More to see additional details.