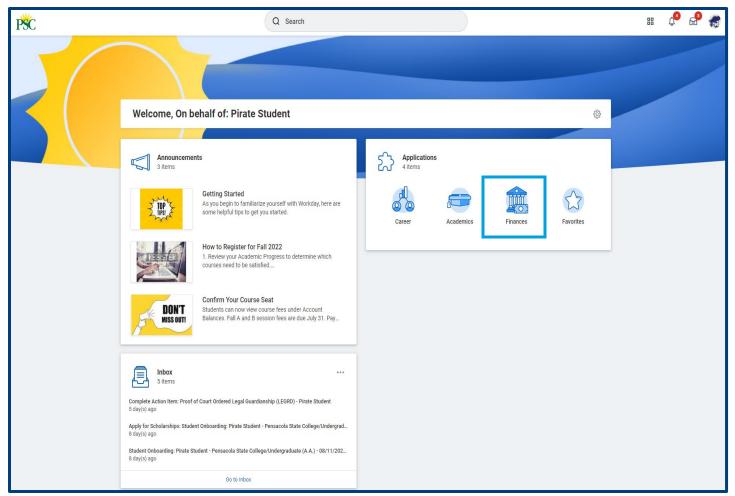

## **Finances Overview in Workday**

1. To access important and helpful details about your Financial Aid, click the *Finances* application on your Workday dashboard.

2. To view deadlines and details that could impact your Financial Aid, read all announcements on the *Finances* dashboard.

3. Review *My Financial Aid Action Items* and click **Go to Inbox** to view any outstanding action items. Upload the required documents or respond with the information requested. For more details on your Financial Aid Awards and *Action Items*, see our Financial Aid Awards training guide.