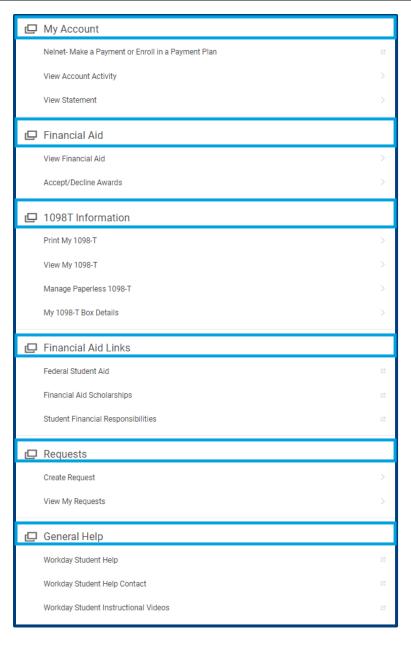

| Services      | Features                                                                                                                                                             |
|---------------|----------------------------------------------------------------------------------------------------------------------------------------------------------------------|
| My Account    | Includes access to our third-party processor, <b>Nelnet</b> , to make payments or set up a payment plan, <i>View Account Activity</i> , and View <i>Statements</i> . |
| Financial Aid | View Financial Aid and Accept/Decline Awards.                                                                                                                        |
| 1098T         | Print and view your 1098-T form, which reports qualified tuition and related                                                                                         |
| Information   | educational expenses to you and the IRS and manage the paperless delivery option                                                                                     |
|               | and 1098-T election details.                                                                                                                                         |
| Financial Aid | Access the Federal Student Aid and FAFSA website, PSC scholarship information, and                                                                                   |
| Links         | PSC Financial Aid Responsibilities.                                                                                                                                  |
| Requests      | Includes requests for Direct Loans, Professional Judgement, Florida Prepaid Plan,                                                                                    |
|               | Homeless Waiver, Refund, Dependency Override, DCF Independent Living &                                                                                               |
|               | Adoption, Satisfactory Appeal Progress, and VA Certification and Waiver. You can also                                                                                |
|               | access academic and records specific requests.                                                                                                                       |
| General Help  | Access links to Workday training resources on our PSC website.                                                                                                       |