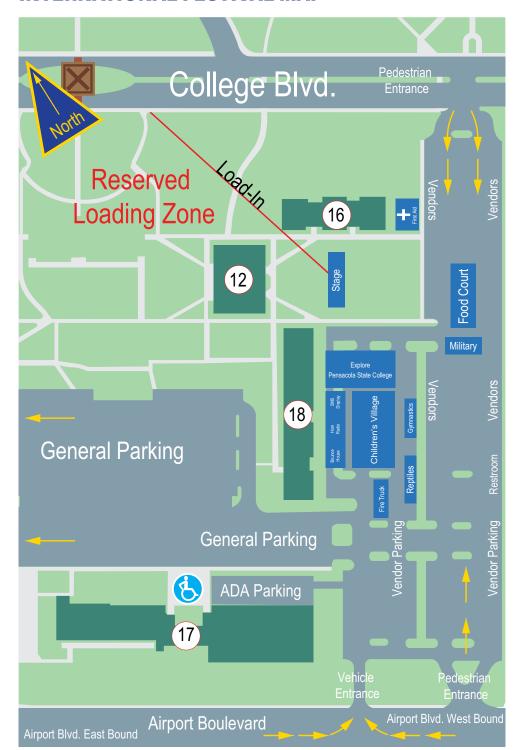

ldren's Theater Company

Kawika Hula Dance
McGuire's Irish Pipe Band
Mitiotani Mexican Folkloric Dance Group
Miyabi Dancers
MyxTape Band
Omega Lamplighters Step Show
Pensacola Children's Chorus
Ambassadors Choir
Polimbatree African Drums
Soulful Movement Dance

Bombshell Kisses Cosmetics Carter J. Studio Funki Bohemian Joan Mitchell, Artist and Face Painter Ladies of Mahogany Misha Skincare One Lane Luxury Name on Rice Jewelry Paparazzi Jewelry & Accessories Scope Art Treasurebxx Sea Moss/Hair Oil True Touch Collections



## Creating strong connections between families and schools.

We're proud sponsors of PSC and their goal to provide quality, affordable and accessible education.

We hope you enjoy the International Festival.



Find out more at cox.com

#### INTERNATIONAL FESTIVAL MAP



#### **SCHEDULE/PERFORMANCES**

All scheduled performances will take place on the main stage unless otherwise noted.

**Emcees: Mr. Jeff Weeks and Dr. Rameca Vincent Leary** 

10:00 a.m. Spanish Film Festival: "Cacu: A Change for Life"
WSRF Amos Studio

11:00 a.m. Festival Begins
Opening Remarks: Dr. Ed Meadows, President, Pensacola State College

11:30 a.m. Spanish Film Festival: "In the Heights"
WSRE Amos Studio

11:30 a.m. Myx Tape Band

12:00 p.m. Children's Theater Company

12:20 p.m. McGuire's Irish Pipe Band

March through festival to main stage

12:45 p.m. Emerald Coast Okinawa Drummers

1:15 p.m. Soulful Movement Dance

1:30 p.m. Emerald Coast Belly Dance

1:45 p.m. Omega Lamplighters Step Show

2:00 p.m. Italian Tarantella Folk Dance
Primo Paradiso Lodge #0280 Italian Sons & Da